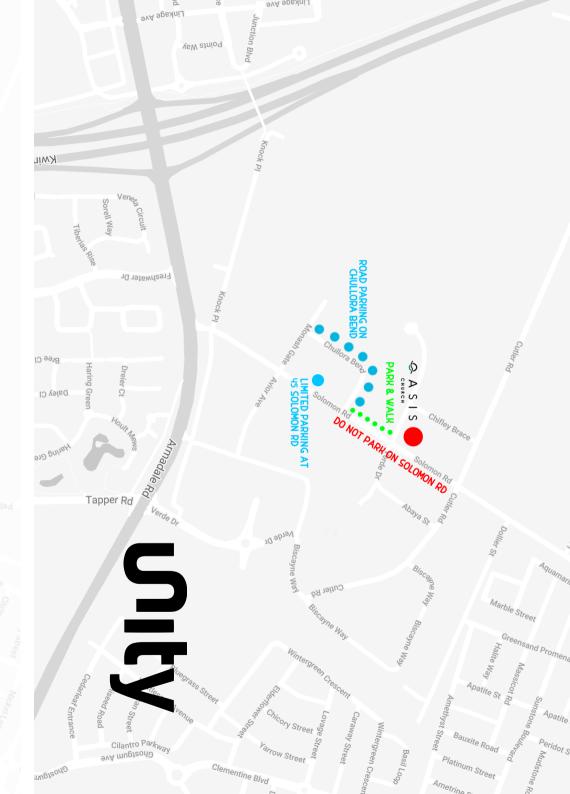

Church is a short walk from parking along the road of Chullora Bend, (you can park both sides of this road). There will also be limited we are requesting for people to drop off, park and then walk there. Oasis some bays available at 45 Solomon Rd. both sides of this road). starting at 10am. As parking is very Today's Love Attack location is Oasis Church located at 85 Verde Drive, Jandakot

## Top 10 things to remember:

- 01. Most will not know we're coming, so remember it's your task to share what 'Love Attack' is. "We are the body of Christ".
  02. Give yourself more time than usual to park and walk, but you can drop off passengers and then park.
  03. Do not park on Solomon Rd and do not park on any grass verges.
  04. Come ready to give an offering on the day and to encourage the community at Oasis Church.
  05. Ps. Ewen and Christie Blaikie lead Oasis Church.
  06. Please be aware that toilets at Oasis Church are limited.
  07. No kidschurch will be provided, but colouring packs will be available.
  08. We will do our best to organise enough chairs, but it's not a guarantee of a seat.
  09. Lunch and drinks after church will be provided, so please hang around to encourage someone new (bring a hat).
  10. There is NO 5pm arvo service at Red Door today.